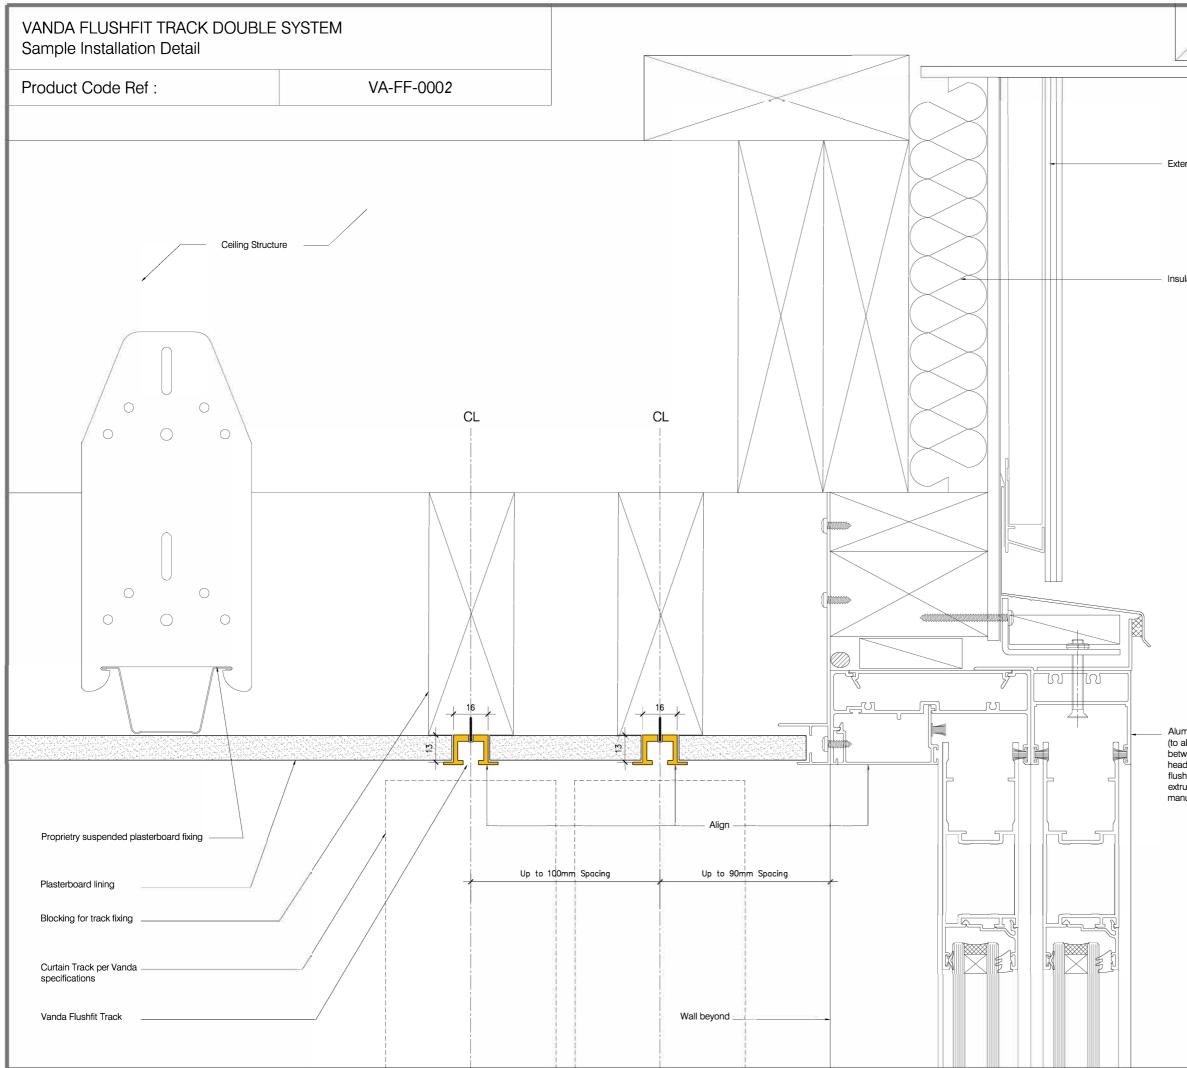

|                                                                                                                                       | Vanda                                                                                                                                                                                                                                                                                                                                                                                |
|---------------------------------------------------------------------------------------------------------------------------------------|--------------------------------------------------------------------------------------------------------------------------------------------------------------------------------------------------------------------------------------------------------------------------------------------------------------------------------------------------------------------------------------|
| rior wall cladding                                                                                                                    | VANDA HOLDINGS LTD<br>Unit G, 166 Marua Road                                                                                                                                                                                                                                                                                                                                         |
| lation                                                                                                                                | Ellerslie, Auckland<br>0800 826 326<br>admin@vanda.co.nz<br>www.vanda.co.nz<br>PRODUCT :                                                                                                                                                                                                                                                                                             |
|                                                                                                                                       | Vanda Flush Fit Track Double<br>System VA-FF-0002<br>DESCRIPTION :                                                                                                                                                                                                                                                                                                                   |
|                                                                                                                                       | The Flushfit aluminium track is designed flush to the ceiling with a minimal flange.                                                                                                                                                                                                                                                                                                 |
|                                                                                                                                       | MATERIAL :<br>Powder coated aluminium in standard Vanda White or<br>any Dulux powdercoat colour.                                                                                                                                                                                                                                                                                     |
|                                                                                                                                       | NOTES :<br>Vanda suggests the distances vary<br>between 50-90mm.<br>However the above measurements<br>depend on the curtain heading<br>being specifed.<br>Ensure there is space for window/door<br>handles.<br>For Double Flushfit installations with<br>Bends Set - track centres to 95mm.                                                                                          |
| ninium joinery<br>allow for flush fit<br>veen door/window<br>d and bottom of<br>n box coordinate<br>usion with joinery<br>nufacturer) |                                                                                                                                                                                                                                                                                                                                                                                      |
|                                                                                                                                       | DISCLAIMER:<br>Note that the architectural detail is<br>shown for reference only.<br>All architectural details shown shall not<br>be used for construction, and shall be<br>drawn by an architect according to the<br>specific building project and application.<br>Drawing intent shows the possible<br>placement of Vanda products within<br>a building context.<br>1:2 Scale (A3) |